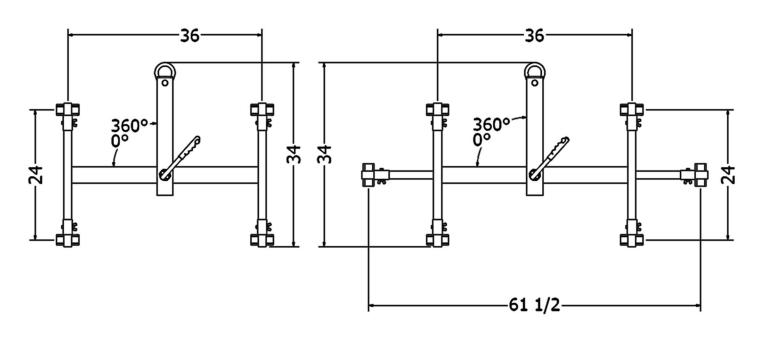

### Vacuum Cup Frames - Rotating

- Do not exceed max lifting capacity
- User should pretest cup performance periodically
- Wear or damage to vacuum cup reduces actual capability

VFC-4 (Top view) VFC-6 (Top view)