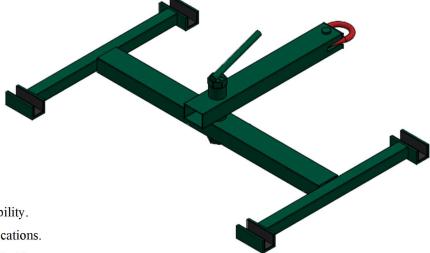

## **Vacuum Cup Frames**

**Model: VCF** 

The Steel Rotating Hand Cup Lifting Frames provide an economical solution to enhance your lifting capabilities. They are ideal for efficiently moving glass in warehouses or on job sites where rotation is essential. Designed for use with a crane, hoist, or forklift, this lifting frame ensures safe and effective handling.

#### **Design Features:**

- Made from welded steel for strength and durability.
- Robust yet compact, suitable for various applications.
- Compatible with Woods Power-Grip & PST Gorilla
  Grip Hand Vacuum Cups.
- Ensures safe and efficient handling of heavy glass.
- Allows 180-degree edgewise rotation with three locking positions for secure load handling.