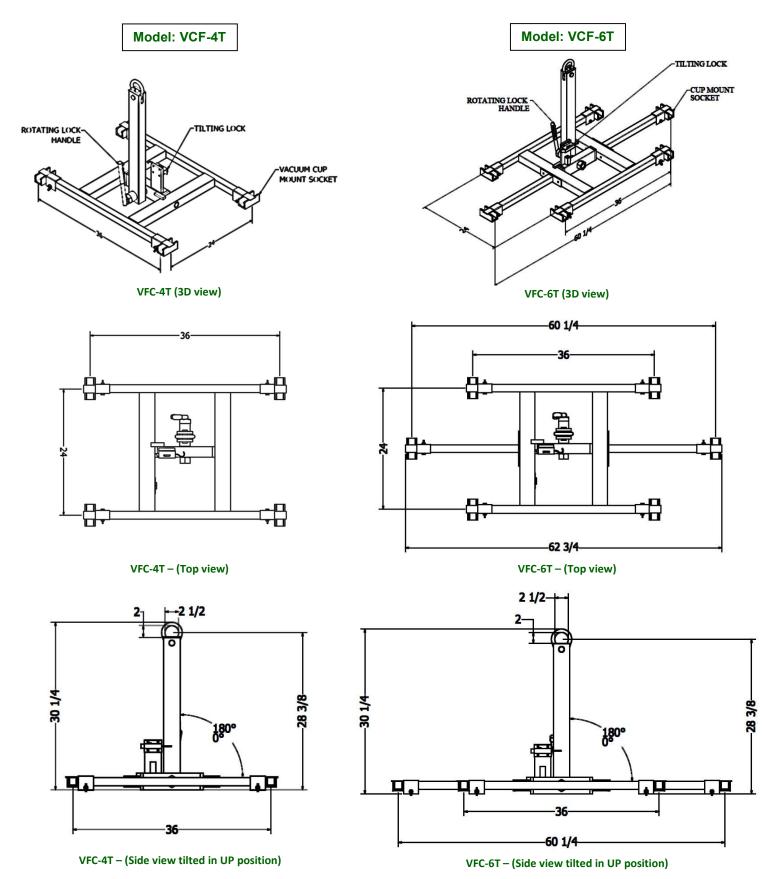

### **Vacuum Cup Frames - Rotating + Tilting**

- Do not exceed max lifting capacity
- User should pretest cup performance periodically
- Wear or damage to vacuum cup reduces actual capability