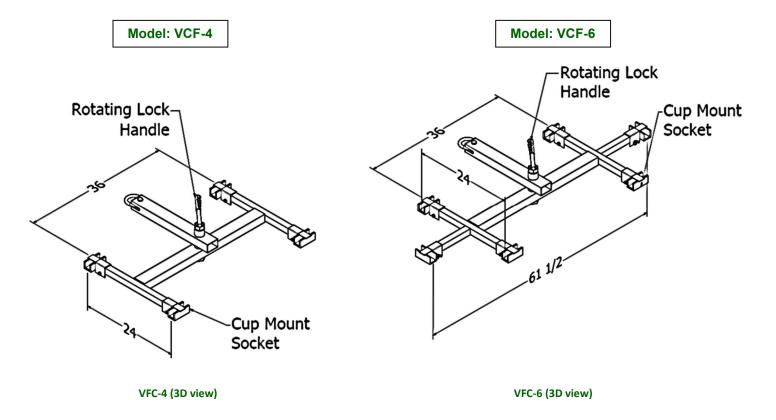

4 and 6 Cup Frame Options Model: VCF-4 / VCF-6

#### **Model: VCF-4 (Rotating Cup Frame)**

• Frame Size: 36" x 24" (915 x 610 mm)

• Lifting Capacity: 500 lbs. (227 kg) (4 X 125 LB Cups)

Type: Rotating Hand Cup

• Minimum Glass Size: 46" x 34" (1168 mm x 863 mm)

#### Model: VCF-6 (Rotating Cup Frame)

• Frame Size: 60" x 24" (1.52 m x 610 mm)

• Lifting Capacity: 700 lbs. (318 kg) (6 X 125 LB Cups)

• Type: Rotating Hand Cup

• Minimum Glass Size: 70" x 38" (1778 mm x 965 mm)